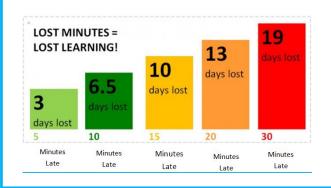

#### Attendance

Learning in school starts at 8.20am.

School Target 95%, National Target 96%

Previous weeks whole school attendance was 93.7% down 0.1%