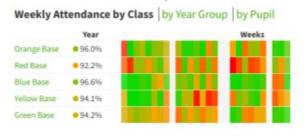

#### Attendance

Learning in school starts at 8.20am.

School Target 95%, National Target 96%

Previous weeks whole school attendance was 94.1% - Up 0.2

Aut 1

New legislation around attendance that came into force from September 2024. Parents can access additional support from DfE by accessing the resources around attendance: