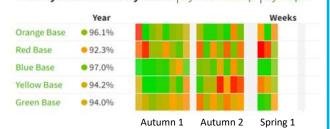

#### Attendance

Learning in school starts at 8.20am.

School Target 95%, National Target 96%

Previous weeks whole school attendance was 93.9% - no change

Weekly Attendance by Class | by Year Group | by Pupil