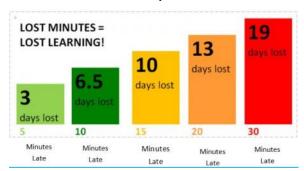

l

11th Christmas Performance and Winter Fayre \*

2pm EYFS Performance

2.30pm KS1 Performance

3pm Winter Fayre

Tickets will be available soon

13th Christmas Jumper day

18th School Christmas dinner

19th Christmas parties in class

20th Last day of school — No After School Club

23rd to 3rd Christmas Holiday

## January

6th Return to school

7th & 8th Height, weight and measure nurses in

school for Red and Orange bases only

14th FOBS Meeting 8.30am

21st 3.00 - 4.15 film night. Run by parents

## February

17th-20th Half Term school closed

## March

4th Lego Workshop

Key Orange - ongoing

Red - new on this week

Green - Altered

#### Attendance

Learning in school starts at 8.20am.

School Target 95%, National Target 96%

Previous weeks whole school attendance was 93.9% up 0.1%



Reminder of the new legislation around attendance that came into force from September this year. Parents can access additional support from DFE by accessing the resources around attendance:

 $\verb|https://www.childrenscommissioner.gov.uk/back-into-school/resources-for-families/|$ 

# Messages from the Office

Letters this week - Link with Madrid school

Texts this week - Weston Park reminder

On ParentPay - Choir Club (Y1 & Y2)

- Gulliver's Valley Y2 only
- Football (Mondays, Y1 & Y2 only)
- Weston Park Museum visit (Y1 & Y2)
- Visiting Pantomime

New Menu - Week 3

\* Tickets will be allocated 2 per family at the cost of £2 each. The tickets will be available on ParentPay soon.

#### Clubs and Activities

ART - Monday, 3-4pm. Book online www.linklearning.education/register (Y1 & Y2)